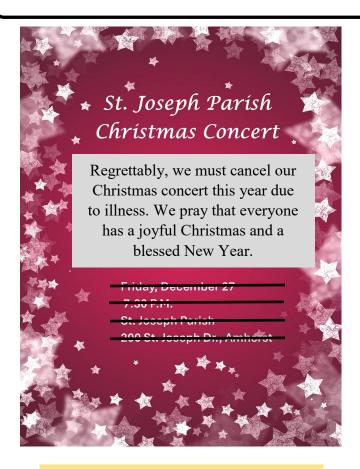

|                 |

### **Fourth Sunday of Advent**

### Dear Saint Joseph and Nativity Parish Families,

Thank you so much for all that you do to make our Saint Joseph Parish and our Nativity Parish such wonderful families to be a part of. You help to extend the hands, the voice and the heart of Jesus to so many. And I want you to know that I am personally grateful to you for all the ways, seen and unseen, that you share yourselves so generously with others — and with me. May the Lord bless you and those you love in some very special personal ways during this holy Christmas season and hope-filled New Year.

Gratefully in Christ, Fr. Tim

A very Merry Christmas to all from Father Tim, St. Joseph Parish Staff, St. Joseph School Staff, and Nativity Parish Staff





### **Sacred Sisters Meeting Change**

The Sacred Sisters prayer group will *not* be meeting on the following dates:

December 25<sup>th</sup>, 2024 January 1<sup>st</sup>, 2025



Our first meeting in the 2025 year will be Wednesday, January 8<sup>th</sup> at 6:30pm at the Old Stone Evangelical Church Community Center. All ladies of St. Joseph and Nativity of the Blessed Virgin Mary are welcome.

### **Year-End Giving**

In the month of December, many parishioners very generously make donations before the end of the calendar year. The assumption is that contributions DATED in December are deductible in the current calendar year. However, the deductibility of the contribution is dependent on the date in which the contribution is POSTMARKED or when someone is available to receive it durin